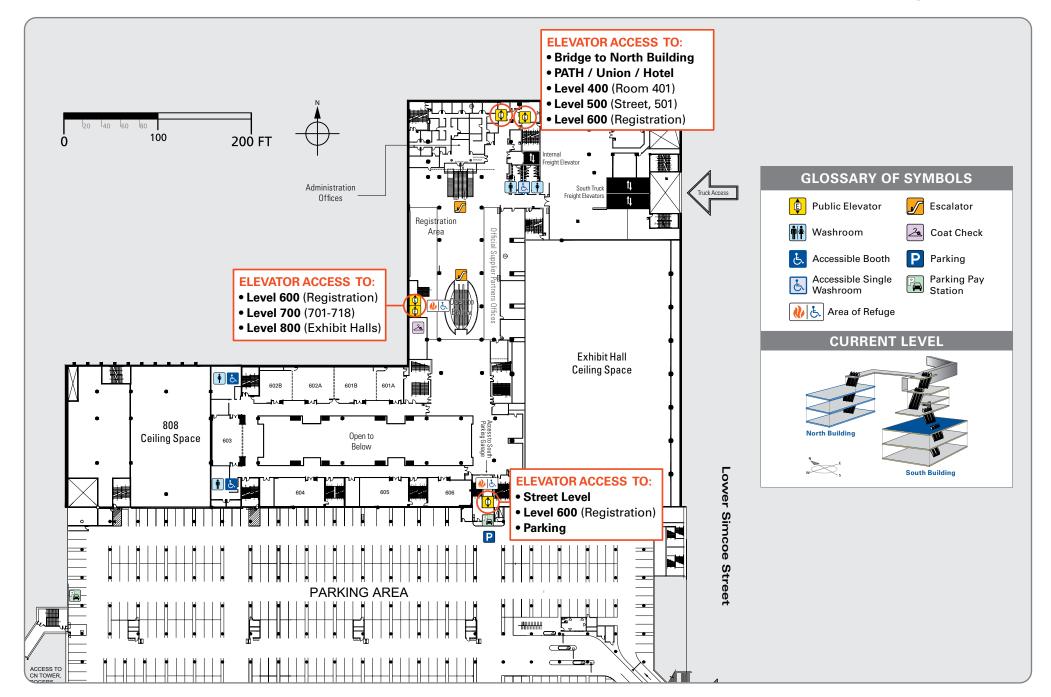

### Accessibility floor plan Level 600

Available space: Registration, meeting rooms 601-606.

Available services: Coat Check, Parking pay station.

#### **ELEVATORS:**

North-East corner of registration area, behind the office space, have access to:

- Bridge to North Building (Levels 100-300)
- Exit to PATH/ Union Station / Hotel
- Level 400 (room 401)
- Level 500 (Street, room 501)
- Level 600 (Registration, rooms 601-606, Parking)

Main Elevators registration area, next to coat check, have access to:

- Level 600 (Registration, rooms 601-606)
- Level 700 (rooms 701-718)
- Level 800 (rooms 801-810, Exhibit Halls D, E, F, G)

South side of pre-function area, behind room 606, have access to:

- Street Level (Bremner Blvd.)
- Level 600 (Registration, rooms 601-606)
- Parking

### **ESCALATORS:**

Tow sets of **Main escalators**, across from each other in registration area:

- going up to Level 500 (Street, room 501)
- going down to Level 700 and 800 meeting rooms, Exhibit Halls D, E, F, G.

**Public washrooms** all have wheelchair accessible booth or a single room.

**Location:** North-East corner of the registration area.

\*Meeting rooms have access to washrooms on both sides of room 603 with restricted public access, available for attendees using the meeting rooms.

**Coat Check** services are located next to the main elevators, South of Registration area.

**Parking pay station** is in the South end of the pre-function area next to elevators.

In case of fire, **areas of refuge** are near the registration area Main Elevators, next to Coat Check, and the South end near parking garage.