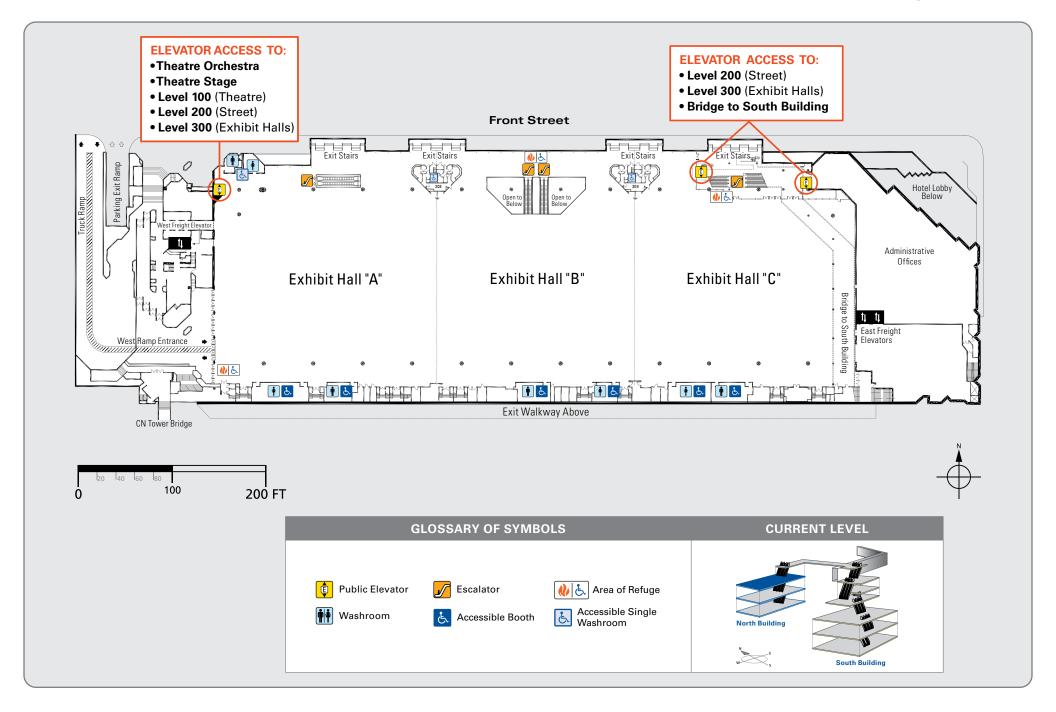

### Accessibility floor plan Level 300

Available space: Exhibit Halls A, B, C.

Available services: Exhibitor Services office.

**ELEVATORS:** 

East side, one across Hall C and one next to Exhibitor Services office, access to:

- Level 200 (Street, Registration, rooms 201-206)
- Level 300 (Exhibit Hall C)
- Bridge to South Building (Levels 400-500, exit to PATH and Union Station).

West side, Hall A, has access to:

- Level 300 (Exhibit Hall A)
- Level 200 (Street, Registration, rooms 201-206)
- Level 100 (rooms 101-107, Constitution Hall, John Bassett Theatre)
- Theatre orchestra level
- Theatre stage level.

### **ESCALATORS:**

Main entrance, Hall B, go down to Level 200 (Street, Registration, rooms 201-206)

West side, Hall A, go down to Level 200 (Cafe, Street, Registration, rooms 201-206)

East side, outside Hall C:

- going down to Level 200 (Street, Registration, rooms 201-206)
- going up to Bridge over to South Building (Levels 400-500, exit to PATH and Union Station).

Public washrooms all have wheelchair accessible booth or a single room.

#### Locations:

- Hall A North end near West side elevators; South end of the hall
- Hall B South end of the hall
- Hall C South end of the hall.

**Exhibitor Services office** located outside of Hall C behind East side escalators. For the office details please visit our website <a href="https://www.mtccc.com/services-suppliers">www.mtccc.com/services-suppliers</a>

In case of fire, areas of refuge are:

- Hall A, South end near West Ramp Entrance
- . Hall B, in front of Main Escalators
- Hall C, at the hall entrance near escalators.

If you require additional support or an accommodation in the event of an emergency evacuation, please notify Security upon your arrival to the Centre at (416) 585-8360.