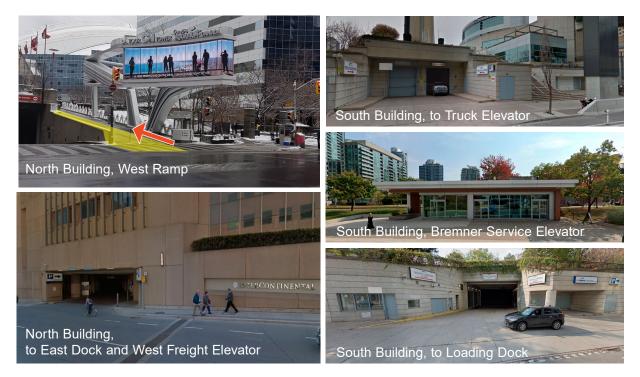

w to Book:

Please visit: <a href="https://voyagecontrol.com/mtcc">https://voyagecontrol.com/mtcc</a> to make your booking on the Metro Toronto Convention Centre portal.

# Important Information about your Loading Dock Management System:

First time users: Click the 'Sign Up' button on the login page to create a unique account.

#### **Customer Support:**

For more information about the system, please contact the Customer Support Team at 416-585-8313 between 9:00 AM – 5:00 PM EST or DockReservations@mtccc.com

#### **Mobile Apps:**

The Voyage Control app can be downloaded on Android or iOS by visiting your app store. You can register, and make, or change your booking from any location, even while enroute with the Voyage Control app.



## Loading Docks Map



Map is not to scale | 11/22