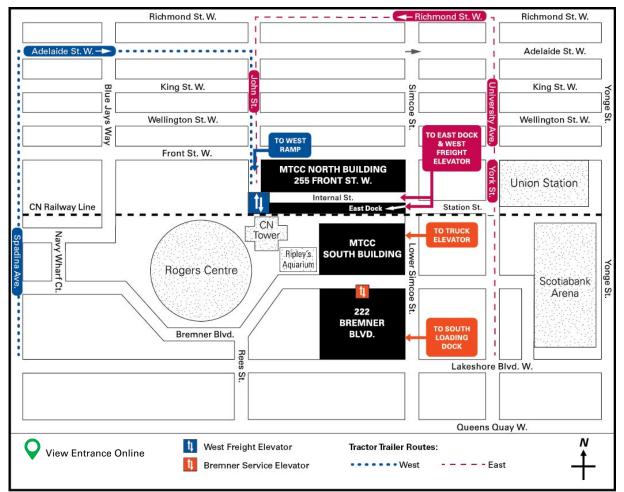

your Exhibitor Manual.

#### How to Book:

Please visit: <a href="https://voyagecontrol.com/mtcc">https://voyagecontrol.com/mtcc</a> to make your booking on the Metro Toronto Convention Centre portal.

# Important Information about your Loading Dock Management System:

First time users: Click the 'Sign Up' button on the login page to create a unique account.

#### **Customer Support:**

For more information about the system, please contact the Customer Support Team at 416-585-8313 between 9:00 AM – 5:00 PM EST or DockReservations@mtccc.com

#### **Mobile Apps:**

The Voyage Control app can be downloaded on Android or iOS by visiting your app store. You can register, and make, or change your booking from any location, even while enroute with the Voyage Control app.



## Loading Docks Map



Map is not to scale | 11/22